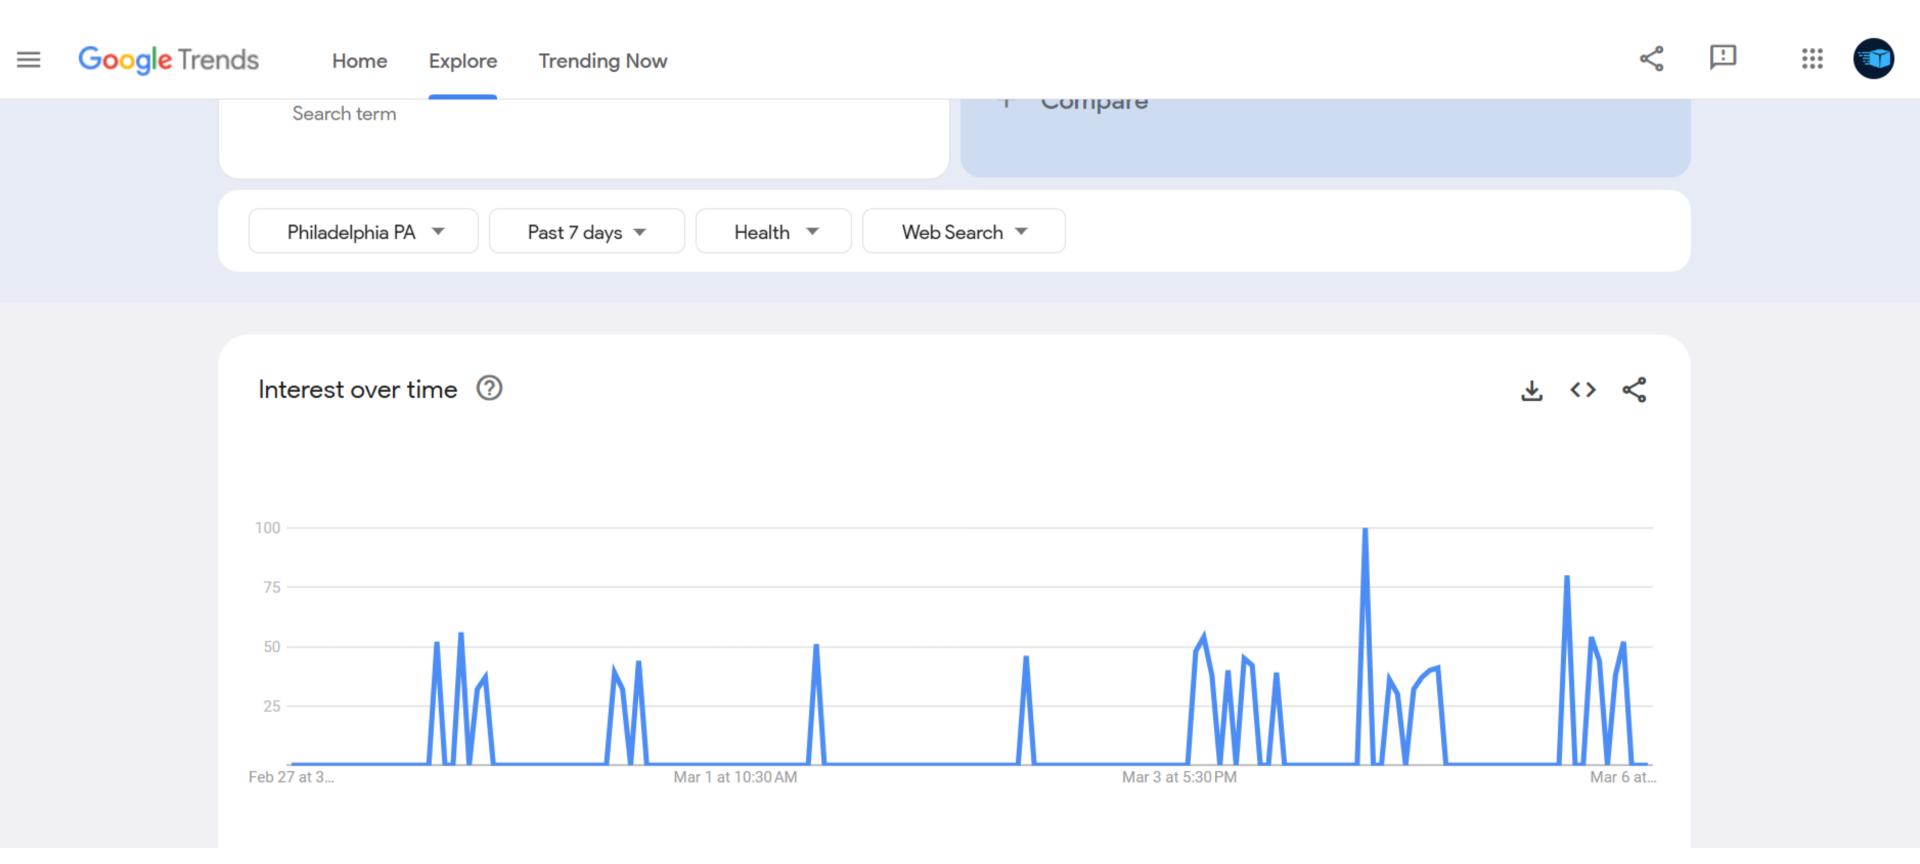

Google Trends R&A FEB 27th - March 6th 2025

# The Power Learner Tree Box Research

7 Days Research for Doctors in philadelphia USA

### Keywords searched on google

DOCTOR

DOCTOR NEAR ME

DOCTOR HELP

PHILADELPHIA DOCTOR

DOCTOR PHONE NUMBER

PHL DOCTOR

FIND DOCTOR PHL



### **GOOGLE TRENDS MARCH 2025**

#### Screen Shot



### **GOOGLE TRENDS MARCH 2025**

# Organic traffic of https://www.mdvip.com/

Domain including subdomains

Organic traffic i

60.9K

Traffic value i

\$83.5K



| Top | countries |  |
|-----|-----------|--|
|-----|-----------|--|



Top keywords i United States

### Research Area

- 122 business registered in google maps
- 70 business using their Business Websites
- 92 % phone numbers were active
- Google Positive reviews
- SEO Done 76% on websites
- Google Ranking Active

## Analyzed & Results

7 Days Total number for search for keywords

7 Keywords

Total number of keywords researched

1432 People

Minimum Cost Per Doctor Visit

\$150 Min Charge per Visit

Ads spent by 14 Competitors

\$5-\$8 PPC

- Website Missing
- No ad campaigns

## EMPOWER WITH LEARNER TREE BOX

### **SHARE INFO