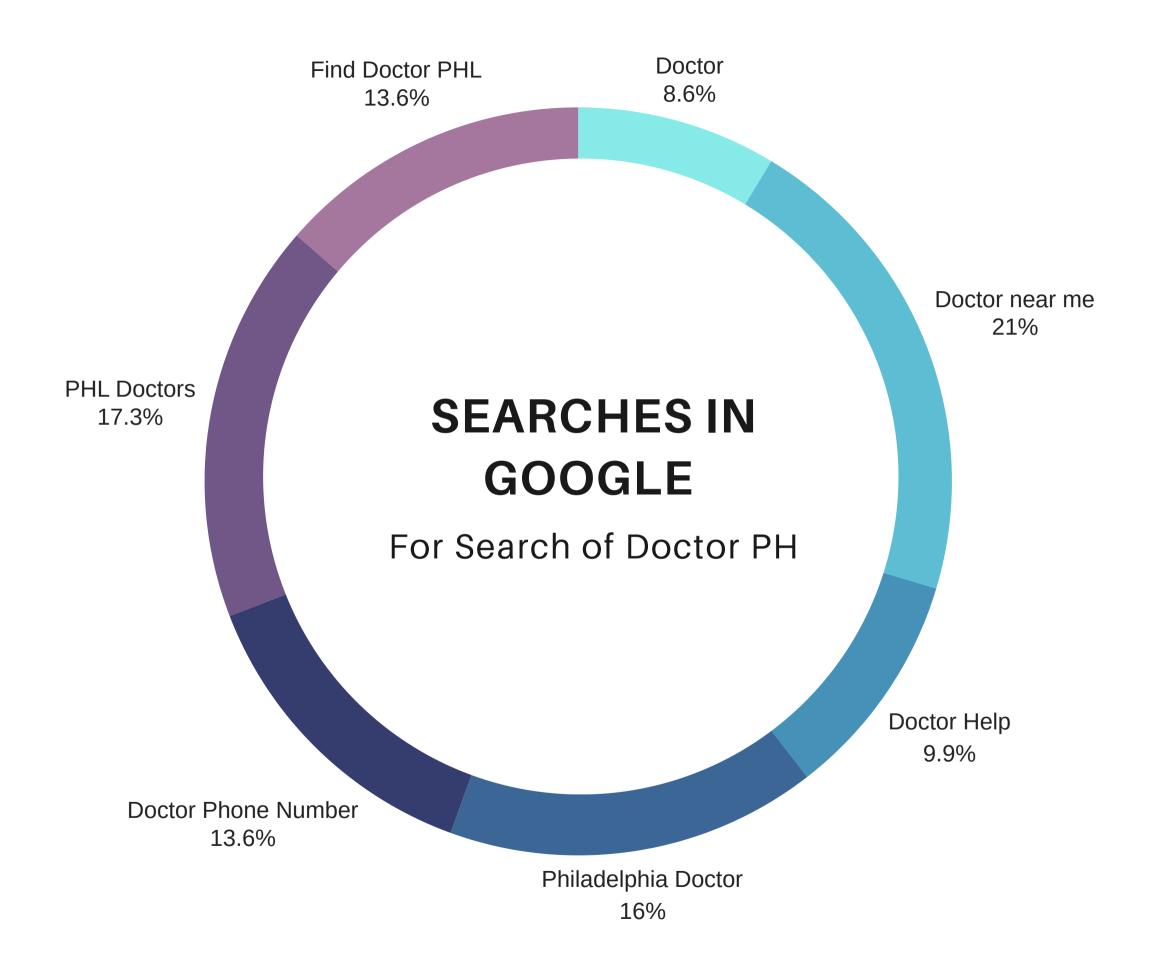

### Keywords searched on google

DOCTOR

DOCTOR NEAR ME

DOCTOR HELP

PHILADELPHIA DOCTOR

DOCTOR PHONE NUMBER

PHL DOCTOR

FIND DOCTOR PHL

## Analyzed & Results

7 Days Total number for search for keywords

7 Keywords

Total number of keywords researched

1432 People

Minimum Cost Per Doctor Visit

\$150 Min Charge per Visit

Ads spent by 14 Competitors