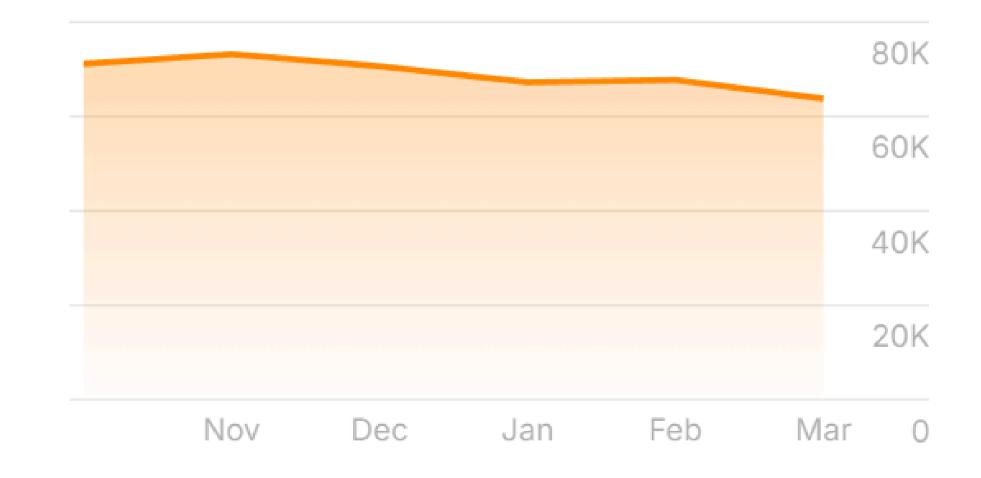

# Organic traffic of https://www.mdvip.com/

Domain including subdomains

Organic traffic i

60.9K

Traffic value i

\$83.5K

| Top | countries |  |
|-----|-----------|--|
|-----|-----------|--|

Top keywords i United States