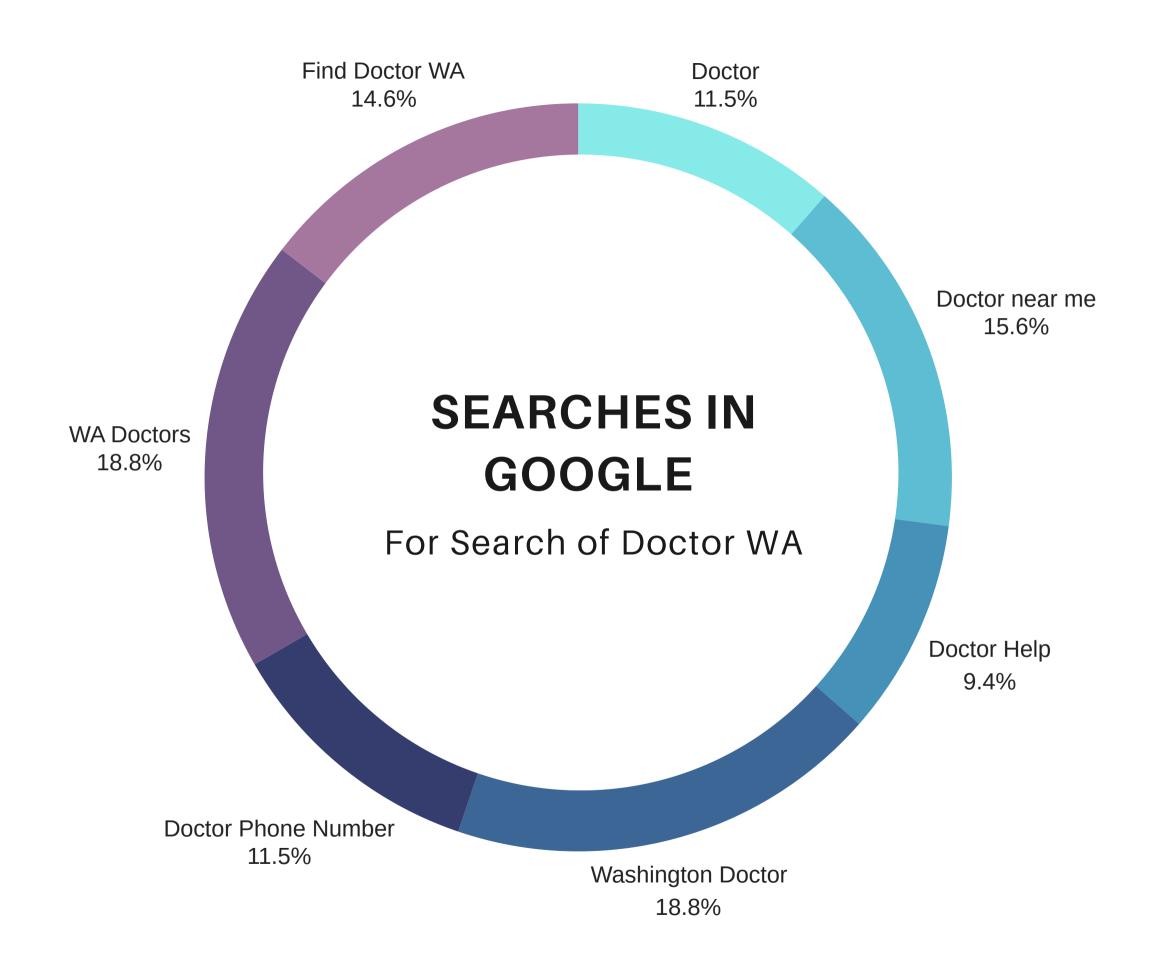

### Keywords searched on google

DOCTOR

DOCTOR NEAR ME

DOCTOR HELP

WASHINGTON DOCTOR

DOCTOR PHONE NUMBER

WA DOCTOR

FIND DOCTOR WA