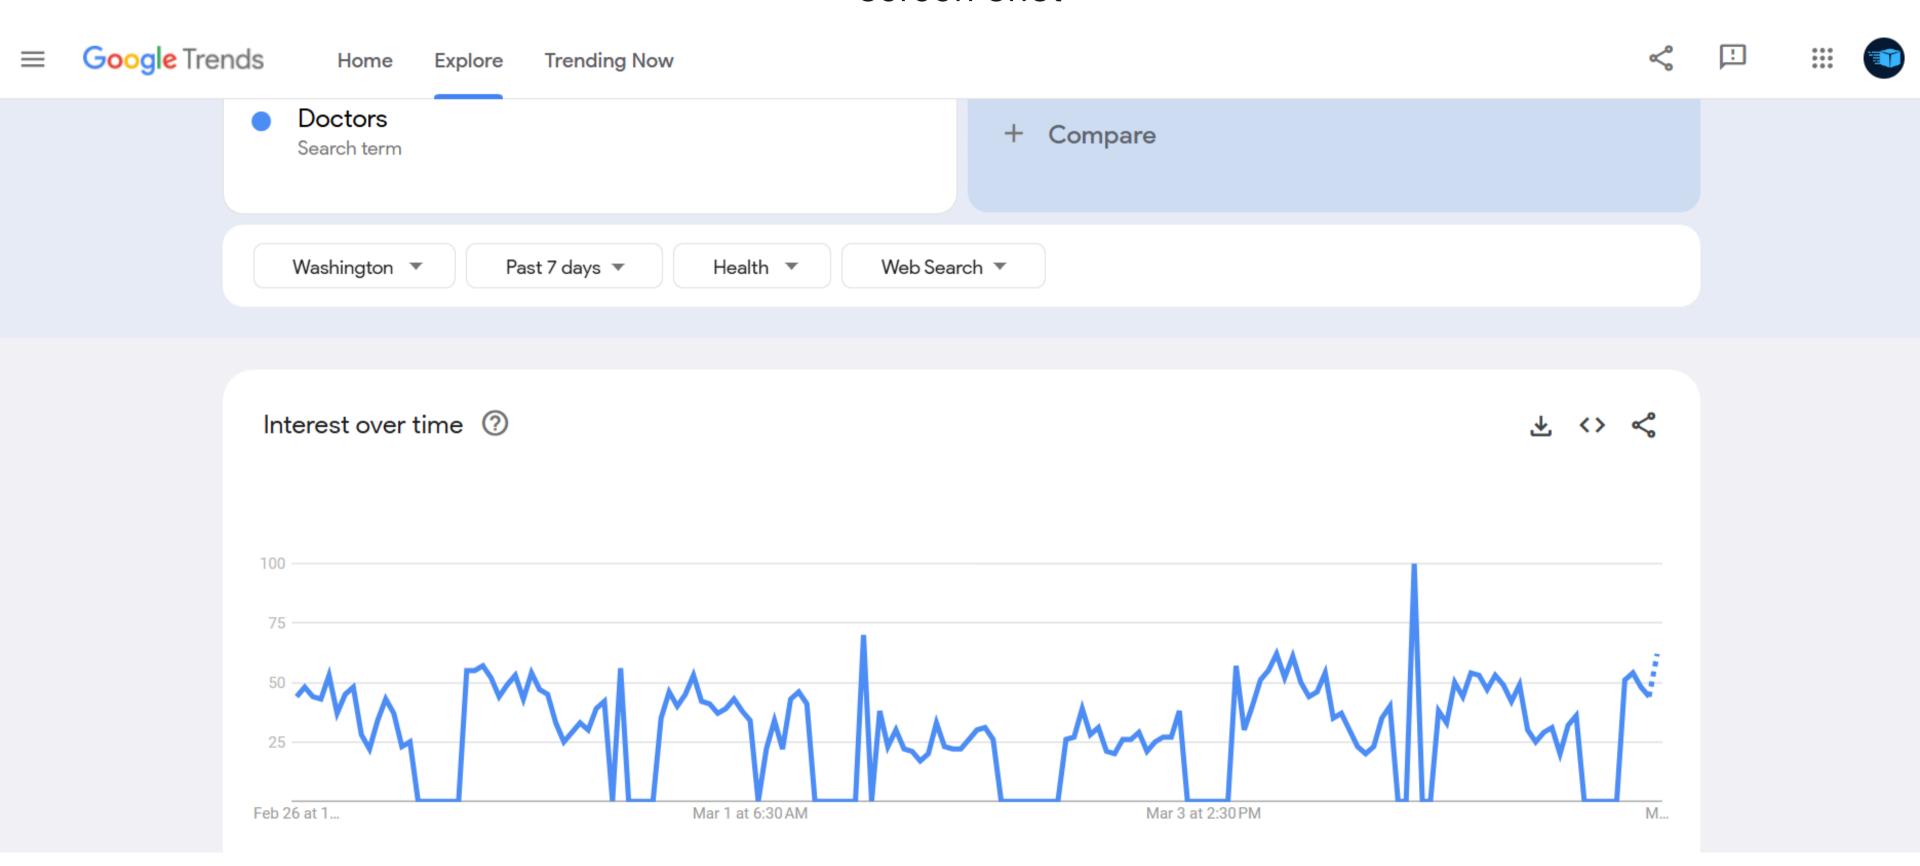

Google Trends R&A FEB 26th - March 5th 2025

# The Power Learner Tree Box Research

7 Days Research for Doctors in Washington USA

### Keywords searched on google

DOCTOR

DOCTOR NEAR ME

DOCTOR HELP

WASHINGTON DOCTOR

DOCTOR PHONE NUMBER

WA DOCTOR

FIND DOCTOR WA



### **GOOGLE TRENDS MARCH 2025**

#### Screen Shot



### **GOOGLE TRENDS MARCH 2025**

# Organic traffic of Screen Shot https://comprehensiveprimarycare.com/

Domain including subdomains

Organic traffic i

25.8K

Traffic value i

\$31.8K



| Top | countries | i |
|-----|-----------|---|
|-----|-----------|---|





comprehensive primary care

### Research Area

- 122 business registered in google maps
- 111 business using their Business Websites
- 92 % phone numbers were active
- Google Positive reviews
- SEO Done 68% on websites
- Google Ranking Active

## Analyzed & Results

7 Days Total number for search for keywords

7 Keywords

Total number of keywords researched

4900 People

Minimum Cost Per Doctor Visit

\$99 Min Charge per Visit

Ads spent by 18 Competitors

\$7-\$11 PPC

- Website Missing
- No ad campaigns

## EMPOWER WITH LEAR