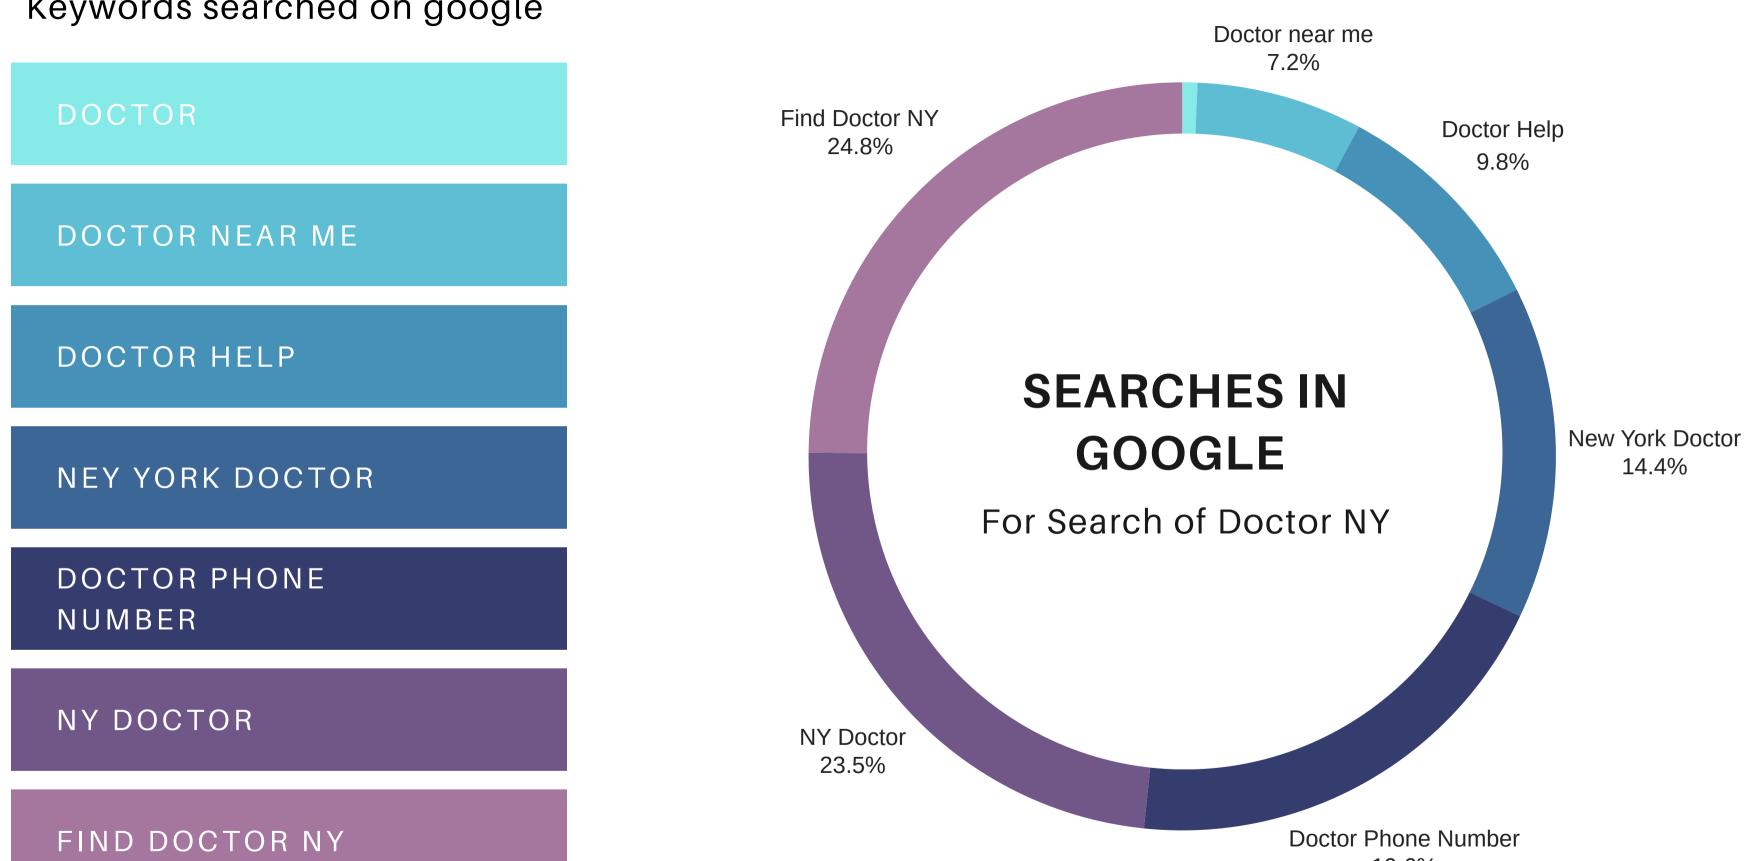

Google Trends R&A FEB 25th - March 4th 2025

# The Power Learner Tree Box Research

7 Days Research for Doctors in NEW YORK USA

### Keywords searched on google



<sup>19.6%</sup> 

## **GOOGLE TRENDS MARCH 2025**

Screen Shot

| ≡ | Google Trer | nds Home Explore Trending Now                       |              |
|---|-------------|-----------------------------------------------------|--------------|
|   |             | <ul> <li>Doctors</li> <li>Search term</li> </ul>    | + Compare    |
|   |             | New York NY 🔻 Past 7 days 💌 Business & Industrial 💌 | Web Search 💌 |
|   |             |                                                     |              |
|   |             | Interest over time ③                                |              |
|   |             | 100                                                 |              |
|   |             | 75<br>50<br>25                                      |              |
|   |             | 2