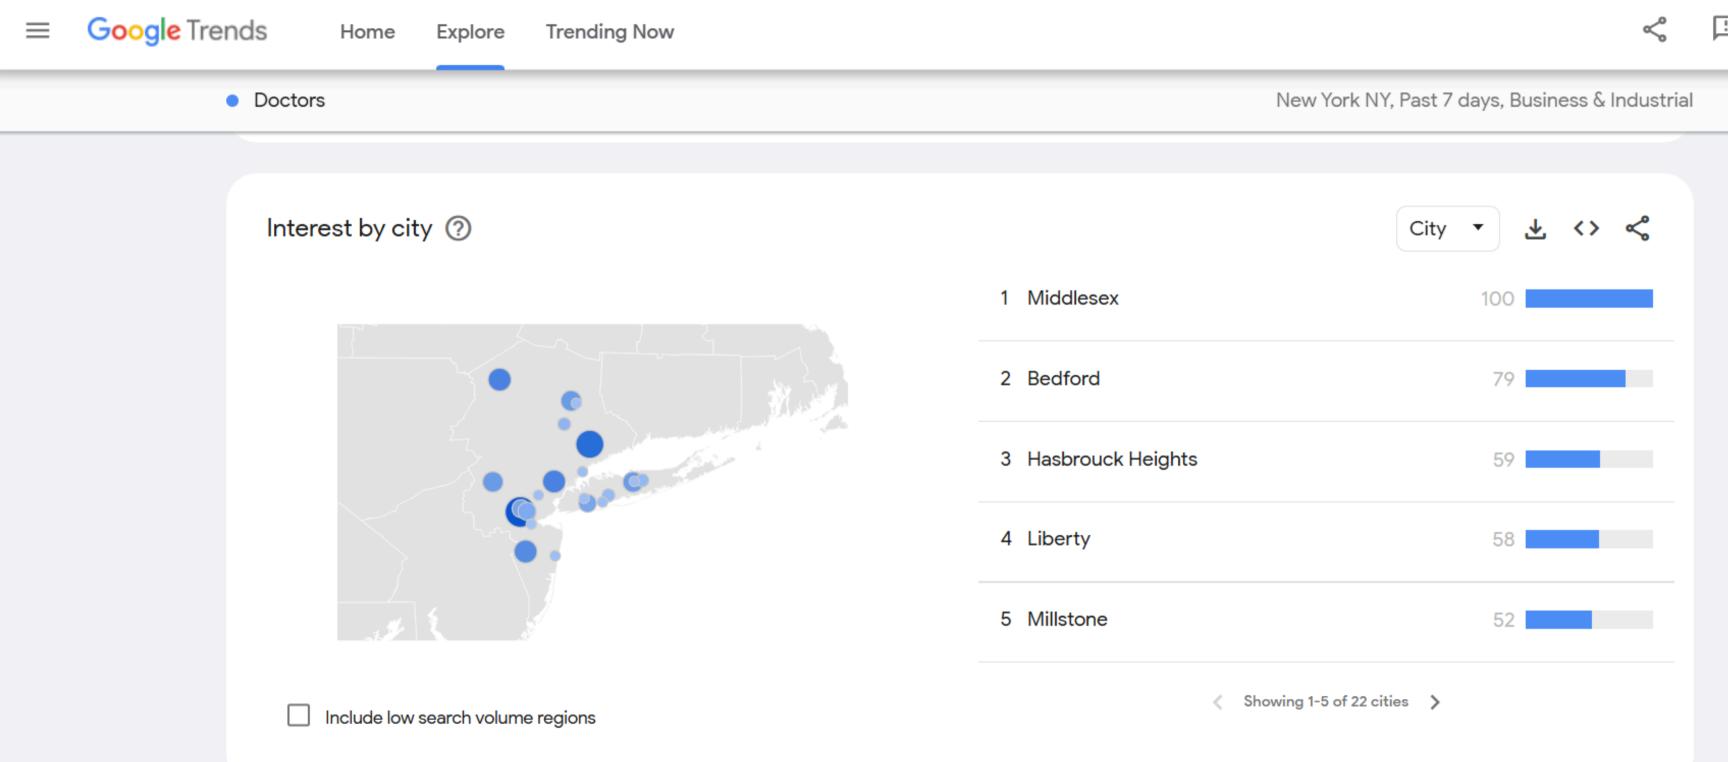

## **GOOGLE TRENDS MARCH 2025**

Screen Shot

| ≡ | Google Trer | nds Home Explore Trending Now                       |              |
|---|-------------|-----------------------------------------------------|--------------|
|   |             | <ul> <li>Doctors</li> <li>Search term</li> </ul>    | + Compare    |
|   |             | New York NY 🔻 Past 7 days 💌 Business & Industrial 💌 | Web Search 💌 |
|   |             |                                                     |              |
|   |             | Interest over time ③                                |              |
|   |             | 100                                                 |              |
|   |             | 75<br>50<br>25                                      |              |
|   |             | 20                                                  |              |

## **GOOGLE TRENDS MARCH 2025**

Screen Shot