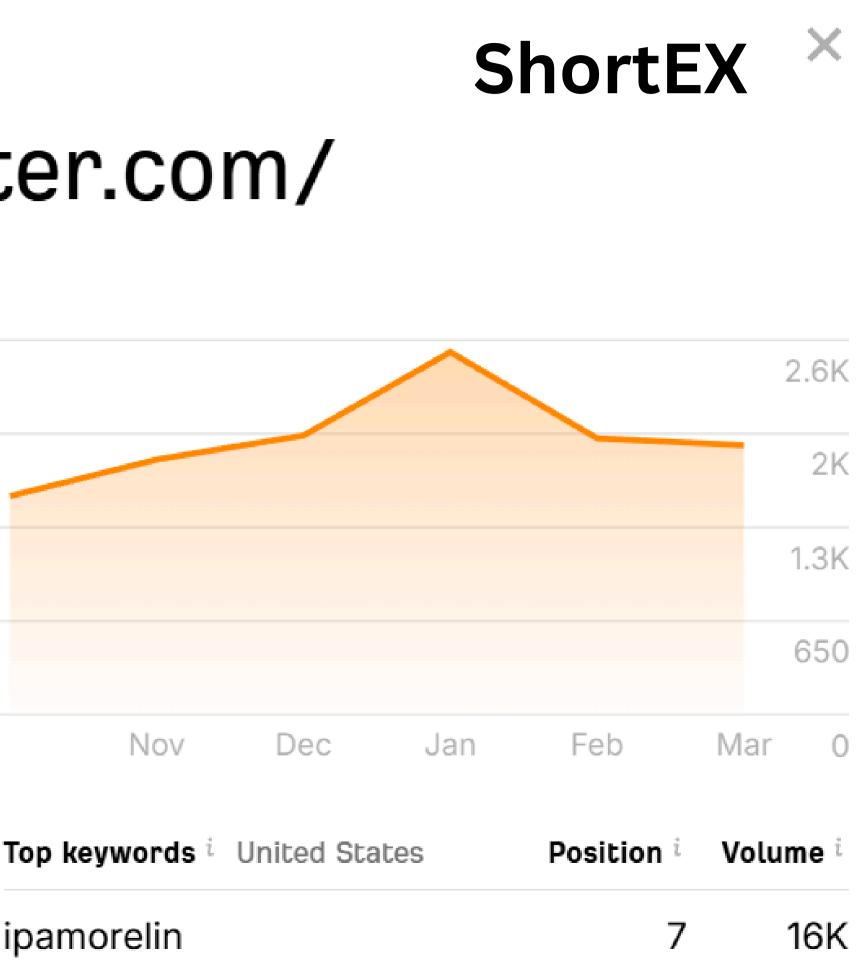

## Organic traffic of https://www.nymdcenter.com/

Domain including subdomains

Organic traffic <sup>i</sup>

2К

Traffic value *i* 

\$2.2K

Top countries i

Nov

88% ipamorelin